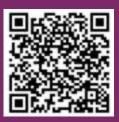

Use this QR code to make a donation online. You can set it up as one payment or monthly payments for your convenience