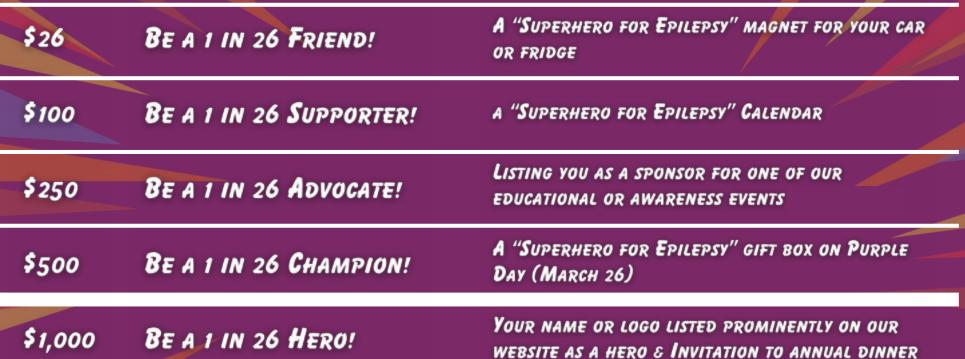

> OALLIANCE T.R.U.S.T.

Each tier builds on the next, so donors will receive all previous perks

WE'LL CELEBRATE WITH: